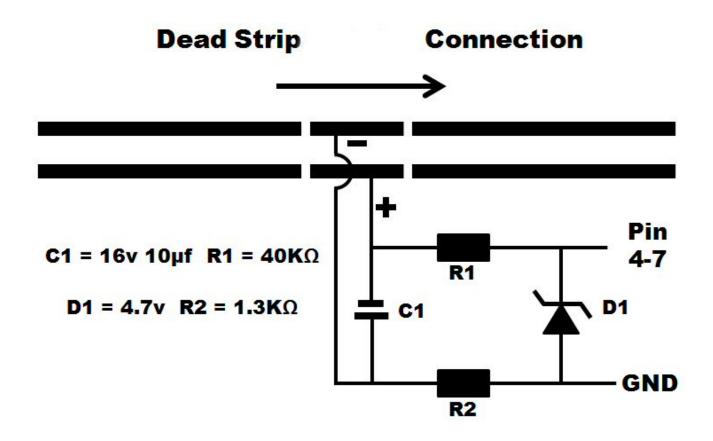

35103813

Yulia Gapeenko | Dreamstime.com

Slot Car Timing Systems For Mac



Slot Car Timing Systems For Mac

2/5







35103813

Yulia Gapeenko | Dreamstime.com

Tuesday, December 29, 5: Disconnect the device from your computer Windows Aa IT Pro.. My next step is educating myself and comparing the different timing systems Can somebody give me some insight on this matter (I really didn't want to spend a bunch of money since the strip will run me around \$500 - \$600).. Or is there a way to Build my own tree, buy my own sensors and hook it up to program that may exist? I spoke with the guys at Track Mate and they told me that the 2000 didn't have the ability to take a larger tree and if I upgraded to the 3000 (\$200 more than the 2000) I would still need another \$80 piece.

- 1. commercial slot car track timing systems
- 2. slot car track timing systems

It it b