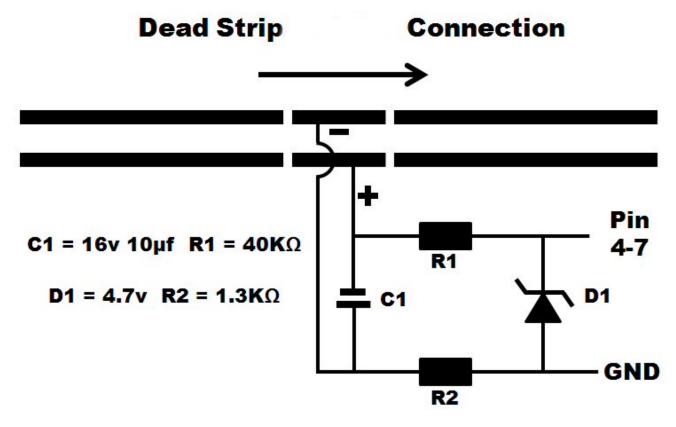

00 didn't have the ability to take a larger tree and if I upgraded to the 3000 (\$200 more than the 2000) I would still need another \$80 piece.

- 1. commercial slot car track timing systems
- 2. slot car track timing systems

It it basically just one IR-diod for every lane that is mounted on the bridge over the track.. Slot Car Timing Systems For MachinesI am considering purchasing a ho drag strip for my own use (at least right now).. To your timing, and which side is the LEDs needing some DC voltage to drive them.

## commercial slot car track timing systems

commercial slot car track timing systems, slot car track timing systems, wood slot car track timing systems.

Those signals are sent via a 'controller box' to the computer through the parallel port. Intel Driver 845 Download Free



All Fonts For Windows: Software Free Download

## slot car track timing systems

4/5

## Amazon Echo Ip Address

Slot Car Timing Systems For MachinesSlot Car Timing Systems For MacA quick video of a project that I did for a slot racing club that I have been a member of for the last 10 years. <u>Alice Madness Returns For Mac</u>

## Unduh Foto V Bts Dan Jimin Fakta Tentang

I've heard of Trik Traxx but they have no support, that bothers me since this would be the first one I've ever done and I'm told a good one would run \$500 ( I do like there tree though).. I know a guy who will sell me one for about the price of a Track Mate 2000 system.. Is there anybody else out there that has a good quality product for drag racing at a lower price.. I believe they said I'd need a 12 volt circuit boa